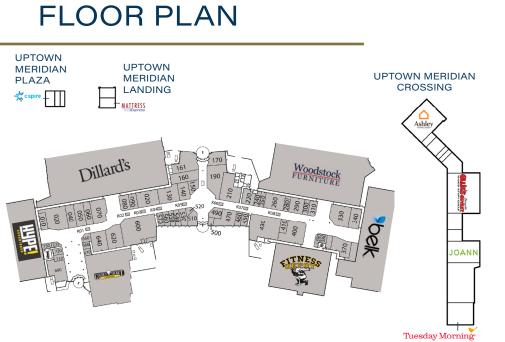

# HIGHLIGHTS

- Only enclosed regional shopping center in a 90-mile radius, serving counties in both Mississippi and Alabama
- Convenient access from I-20 and I-59 adds substantial traffic to the area
- Features three associated centers: Uptown Meridian Plaza, Landing and Crossing
- HYPE! Indoor Adventure Park opened in 2020, including 16 various activities such as indoor go-karts, trampolines and axe throwing
- Anchored by Dillards, Woodstock Furniture, Belk, Fitness Depot, Golden Ticket Cinemas, HYPE!, Ashley Furniture and Ollie's

### Join these national brands at Uptown Meridian!