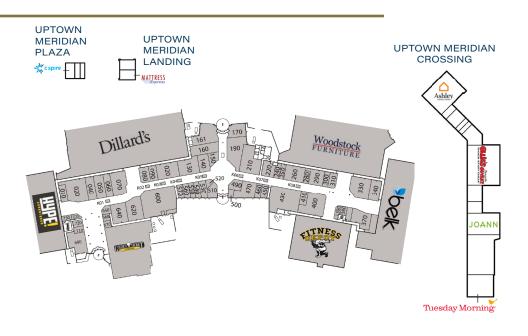

## FLOOR PLAN

Join these national brands at Uptown Meridian!

## **HIGHLIGHTS**

- Only enclosed regional shopping center in a 90-mile radius, serving counties in both Mississippi and Alabama
- Convenient access from I-20 and I-59 adds substantial traffic to the area
- Features three associated centers: Uptown Meridian Plaza, Landing and Crossing
- HYPE! Indoor Adventure Park opened in 2020, including 16 various activities such as indoor go-karts, trampolines and axe throwing
- Anchored by Dillards, Woodstock Furniture, Belk, Fitness Depot, Golden Ticket Cinemas, HYPE!, Ashley Furniture and Ollie's