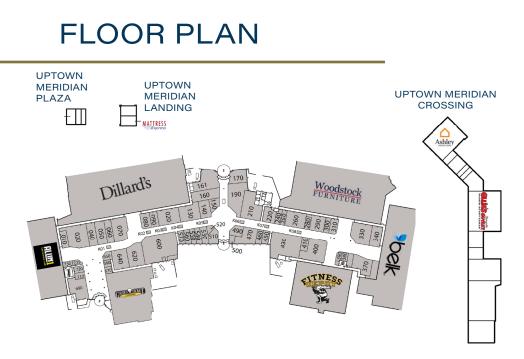

# HIGHLIGHTS

- Only enclosed regional shopping center in a 90-mile radius, serving counties in both Mississippi and Alabama
- Convenient access from I-20 and I-59 adds substantial traffic to the area
- Features three associated centers: Uptown Meridian Plaza, Landing and Crossing
- HYPE! Indoor Adventure Park opened in 2020, including 16 various activities such as indoor go-karts, trampolines and axe throwing
- Anchored by Dillards, Woodstock Furniture, Belk, Fitness Depot, Golden Ticket Cinemas, HYPE!, Ashley Furniture and Ollie's